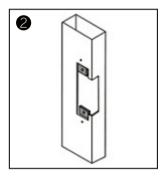

## Installation

Cutting according to the size of the electric lock

Insert extension plate

Fix extension plate

After installed, power on and test it

Fix strike lock

Finish

Metal door frame