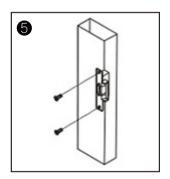

## Installation

Cutting according to the size of the electric lock

Insert extension plate

Fix extension plate

After installed, power on and test it

Fix strike lock

Finish

Metal door frame