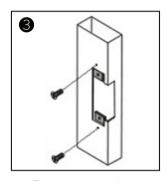

## Installation

Cutting according to the size of the electric lock

Insert extension plate

Fix extension plate

After installed, power on and test it

Fix strike lock

Finish

Metal door frame