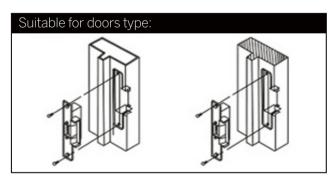

## Specifications

| Lock Size            | 250Lx25Wx31.5H(mm)                    |
|----------------------|---------------------------------------|
| Strike Struiture     | Zinc die-casting                      |
| Holding Force        | 600kg                                 |
| Voltage              | DC12V                                 |
| Current              | 700mA                                 |
| Special Disign       | Adjust Lock-tongue to NO style        |
| Surface Temperature  | Within +20°C                          |
| Suitable Temperature | -10°C~25°C(14°F-131°F)                |
| Face plate Housing   | Surface by coating nickel             |
| Surface by           | Coating nickel and polishing          |
| Function             | Built-out MOV                         |
| Suitable For         | Narrow Wooden Door, Narrow Metal Door |
| Opening Mode         | 90 Degree Swinging Door               |
| Weight               | 0.3kg                                 |
| Standard Packing     | 60pcs/box                             |

## Installation

Cutting according to the size of the electric lock

Insert extension plate

Fix extension plate

After installed, power on and test it

Fix strike lock

Finish

Metal door frame

Wooden door frame