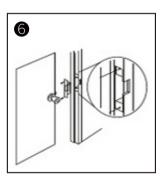

## Installation

Cutting according to the size of the electric lock

Insert extension plate

Fix extension plate

After installed, power on and test it

Fix strike lock

Finish

Metal door frame