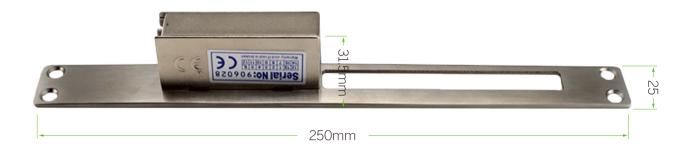

## Specifications

| Lock Size            | 250Lx25Wx31.5H(mm)                    |
|----------------------|---------------------------------------|
| Strike Struiture     | Zinc die-casting                      |
| Holding Force        | 600kg                                 |
| Voltage              | DC12V                                 |
| Current              | 700mA                                 |
| Special Disign       | Adjust Lock-tongue to NO style        |
| Surface Temperature  | Within +20°C                          |
| Suitable Temperature | -10°C~25°C(14°F-131°F)                |
| Face plate Housing   | Surface by coating nickel             |
| Surface by           | Coating nickel and polishing          |
| Function             | Built-out MOV                         |
| Suitable For         | Narrow Wooden Door, Narrow Metal Door |
| Opening Mode         | 90 Degree Swinging Door               |
| Weight               | 0.3kg                                 |
| Standard Packing     | 60pcs/box                             |