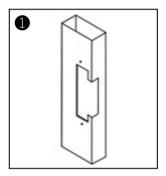

## Installation

Cutting according to the size of the electric lock

Insert extension plate

Fix extension plate

After installed, power on and test it

Fix strike lock

Finish

Metal door frame

Wooden door frame