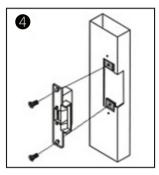

## Installation

Cutting according to the size of the electric lock

Insert extension plate

Fix extension plate

After installed, power on and test it

Fix strike lock

Finish

Metal door frame