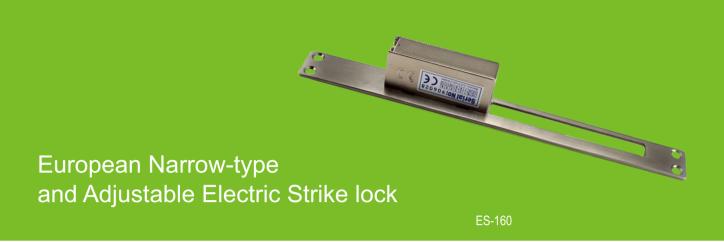

## Specifications

| Lock Size            | 250Lx25Wx31.5H(mm)                    |
|----------------------|---------------------------------------|
| Strike Struiture     | Zinc die-casting                      |
| Holding Force        | 600kg                                 |
| Voltage              | DC12V                                 |
| Current              | 700mA                                 |
| Special Disign       | Adjust Lock-tongue to NO style        |
| Surface Temperature  | Within +20°C                          |
| Suitable Temperature | -10°C~25°C(14°F-131°F)                |
| Face plate Housing   | Surface by coating nickel             |
| Surface by           | Coating nickel and polishing          |
| Function             | Built-out MOV                         |
| Suitable For         | Narrow Wooden Door, Narrow Metal Door |
| Opening Mode         | 90 Degree Swinging Door               |
| Weight               | 0.3kg                                 |
| Standard Packing     | 60pcs/box                             |