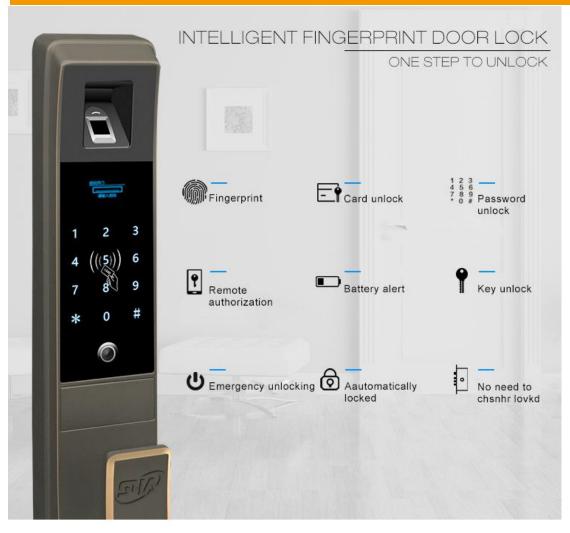

## Fingerprint door lock with touch-screen FP-305

| Product Name               | Fingerprint Door Lock                                |
|----------------------------|------------------------------------------------------|
| Panel Material             | Thicken Zinc Alloy                                   |
| Lock Body                  | Mechanical Stainless Steel                           |
| Physical Dimension(mm)     | 355 X 78 X 38                                        |
| Color                      | silver, red copper, black                            |
| Fingerprint Capacity       | 170 users                                            |
| Identification Time        | <0.3 sec                                             |
| FRR(False Rejection Rate)  | 0.0001%                                              |
| FAR(False Acceptance Rate) | 0.0001%                                              |
| Unlock Way                 | Fingerprint/Password/Card/Mechanical key             |
| Applicant                  | Home, Apartment, School, Hopspital, Goverment Office |
| Power Supply               | 4 pieces alkaline Batteries                          |
| Battery Life               | Over 10000 times                                     |
| Warranty                   | 2 years                                              |