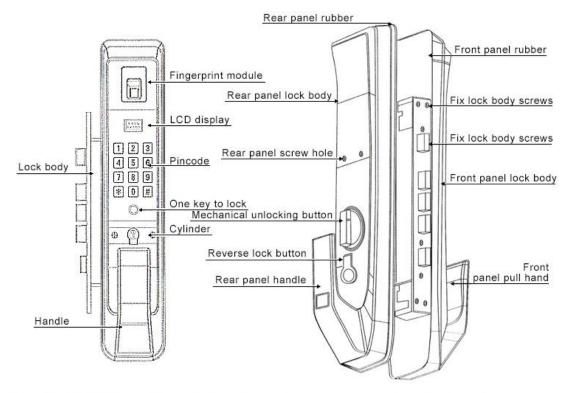

## Fingerprint door lock with touch-screen FP-305

| Product Name               | Fingerprint Door Lock                                |
|----------------------------|------------------------------------------------------|
| Panel Material             | Thicken Zinc Alloy                                   |
| Lock Body                  | Mechanical Stainless Steel                           |
| Physical Dimension(mm)     | 355 X 78 X 38                                        |
| Color                      | silver, red copper, black                            |
| Fingerprint Capacity       | 170 users                                            |
| Identification Time        | <0.3 sec                                             |
| FRR(False Rejection Rate)  | 0.0001%                                              |
| FAR(False Acceptance Rate) | 0.0001%                                              |
| Unlock Way                 | Fingerprint/Password/Card/Mechanical key             |
| Applicant                  | Home, Apartment, School, Hopspital, Goverment Office |
| Power Supply               | 4 pieces alkaline Batteries                          |
| Battery Life               | Over 10000 times                                     |
| Warranty                   | 2 years                                              |