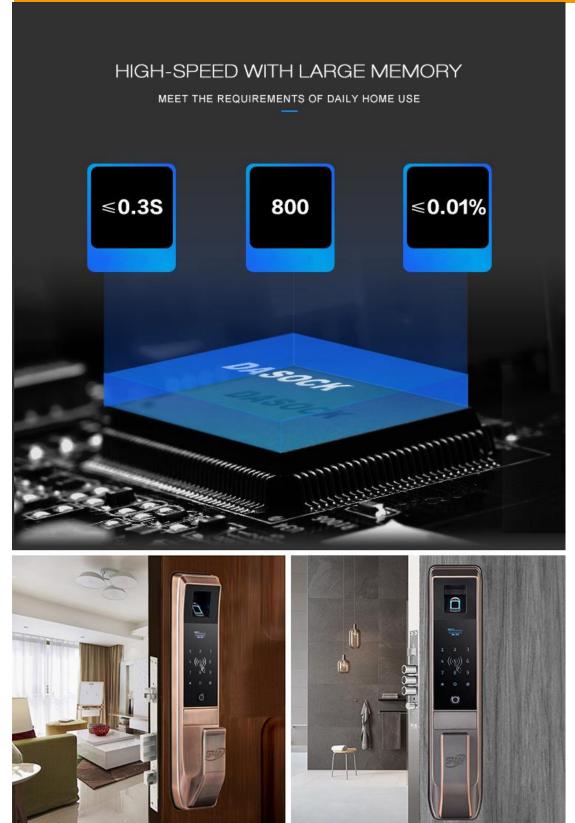

## Fingerprint door lock with touch-screen FP-305

| Product Name               | Fingerprint Door Lock                                |
|----------------------------|------------------------------------------------------|
| Panel Material             | Thicken Zinc Alloy                                   |
| Lock Body                  | Mechanical Stainless Steel                           |
| Physical Dimension(mm)     | 355 X 78 X 38                                        |
| Color                      | silver, red copper, black                            |
| Fingerprint Capacity       | 170 users                                            |
| Identification Time        | <0.3 sec                                             |
| FRR(False Rejection Rate)  | 0.0001%                                              |
| FAR(False Acceptance Rate) | 0.0001%                                              |
| Unlock Way                 | Fingerprint/Password/Card/Mechanical key             |
| Applicant                  | Home, Apartment, School, Hopspital, Goverment Office |
| Power Supply               | 4 pieces alkaline Batteries                          |
| Battery Life               | Over 10000 times                                     |
| Warranty                   | 2 years                                              |