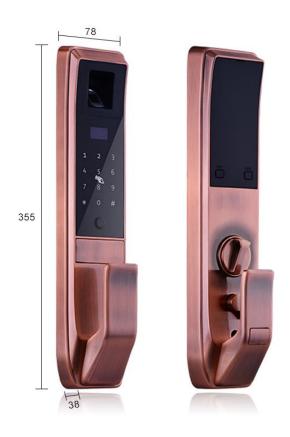

## Fingerprint door lock with touch-screen FP-305

| Product Name               | Fingerprint Door Lock                                |
|----------------------------|------------------------------------------------------|
| Panel Material             | Thicken Zinc Alloy                                   |
| Lock Body                  | Mechanical Stainless Steel                           |
| Physical Dimension(mm)     | 355 X 78 X 38                                        |
| Color                      | silver, red copper, black                            |
| Fingerprint Capacity       | 170 users                                            |
| Identification Time        | <0.3 sec                                             |
| FRR(False Rejection Rate)  | 0.0001%                                              |
| FAR(False Acceptance Rate) | 0.0001%                                              |
| Unlock Way                 | Fingerprint/Password/Card/Mechanical key             |
| Applicant                  | Home, Apartment, School, Hopspital, Goverment Office |
| Power Supply               | 4 pieces alkaline Batteries                          |
| Battery Life               | Over 10000 times                                     |
| Warranty                   | 2 years                                              |