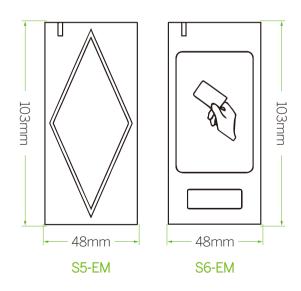

## Dimensions(mm)

## Specifications

| Card Type        | EM 125KHz            |
|------------------|----------------------|
| User Capacity    | 2000 users           |
| Voltage          | DC9-24V              |
| Environment      | Meets IP66           |
| Relay            | One (NO, NC, Common) |
| Lock Output Load | 2 Amp Maximum        |
| Physical         | Zinc-Alloy           |
| Dimension        | 103 x 48 x 20mm      |